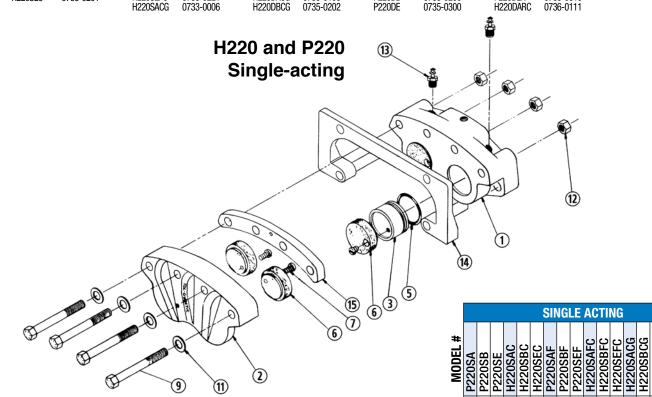

(2)

(11)

NOTE: Items marked with capital letters are used only in models with those letter suffixes. Model number letter suffixes have the following

- "A" indicates the brake is designed to work with a 5/32" (3.97mm) thick disc.
- "B" indicates the brake is designed to work with a 1/4" (6.35mm) thick disc.
- "C" indicates the brake has bleeder fittings.
- "D" indicates the brake has double live sides.
- "E" indicates the brake is designed to work with a 1/2" (12.7mm) thick disc.
- "F" indicates floating mount bracket.
- "G" indicates the brake is built with EPR Seals and is DESIGNED TO BE OPERATED WITH AUTOMOTIVE BRAKE FLUID ONLY. (In brakes without the "G" suffix, most petroleum-based, hydraulic fluids may be used).
- "R" indicates the brake has retractable piston(s).

|      |           |                        | ASSY       | 33-00 | 33-01 | 33-02 | 33-00 | 33-01 | 33-02 | 0733-00 | 33-01 | 33-02 | 33-00 | 33-01 | 33-05 | 33-00 | 33-01 | 33-02 | 0733-00 | 733-01 | 33-02 |
|------|-----------|------------------------|------------|-------|-------|-------|-------|-------|-------|---------|-------|-------|-------|-------|-------|-------|-------|-------|---------|--------|-------|
| ITEM | PART NO.  | DESCRIPTION            |            | 0     | 0     | 0     | 07    | 07    | 07    | 0       | 0     | 07    | 07    | 0     | 07    | 07    | 0     | 07    | 0       | 0      | 0     |
| 1.   |           | Housing, P220SR        |            | 1     | 1     | 1     |       |       |       | 1       | 1     | 1     |       |       |       |       |       |       |         |        |       |
| 1.   |           | Housing, H220SR        |            |       |       |       | 1     | 1     | 1     |         |       |       | 1     | 1     | 1     | 1     | 1     | 1     | 1       | 1      | 1     |
| 2.   | 0733-1068 | Housing, Dead Side     | _          | 1     | 1     | 1     | 1     | 1     | 1     | 1       | 1     | 1     | 1     | 1     | 1     | 1     | 1     | 1     | 1       | 1      | 1     |
| 3.   | 0720-1027 | Piston                 |            | 2     | 2     | 2     | 2     | 2     | 2     | 2       | 2     | 2     | 2     | 2     | 2     | 2     | 2     | 2     | 2       | 2      | 2     |
|      | 0720-1004 | O-Ring, Buna-N         |            | 2     | 2     | 2     |       |       |       | 2       | 2     | 2     |       |       |       |       |       |       |         |        |       |
| 5.   | 0720-1155 | O-Ring, Buna-N         |            |       |       |       | 2     | 2     | 2     |         |       |       | 2     | 2     | 2     |       |       |       |         | Ш      | Ш     |
|      | 0720-1157 | 0-Ring, EPR            |            |       |       |       |       |       |       |         |       |       |       |       |       | 2     | 2     | 2     | 2       | 2      | 2     |
| 6.   | 0720-1024 | Puck                   |            | 4     | 4     | 4     | 4     | 4     | 4     | 4       | 4     | 4     | 4     | 4     | 4     | 4     | 4     | 4     | 4       | 4      | 4     |
| 7.   | 0720-1026 | Screw, Pan Head        |            | 4     | 4     | 4     | 4     | 4     | 4     | 4       | 4     | 4     | 4     | 4     | 4     | 4     | 4     | 4     | 4       | 4      | 4     |
|      |           | Bolt, Hex 3.75"        |            |       |       | 4     |       |       | 4     |         |       | 4     |       |       | 4     |       |       | 4     |         |        | 4     |
| 9.   | 0720-1105 | Bolt, Hex 4.50"        |            |       |       |       |       |       |       |         |       |       |       |       |       |       |       |       |         |        | Ш     |
|      | 0732-1106 | Bolt, Hex 3.50"        |            | 4     | 4     |       | 4     | 4     |       | 4       | 4     |       | 4     | 4     |       | 4     | 4     |       | 4       | 4      |       |
| 11.  | 0720-1007 | Washer                 |            | 4     | 4     | 4     | 4     | 4     | 4     | 4       | 4     | 4     | 4     | 4     | 4     | 4     | 4     | 4     | 4       | 4      | 4     |
| 12.  | 0720-1008 | Lock Nut, flanged      |            | 4     | 4     | 4     | 4     | 4     | 4     | 4       | 4     | 4     | 4     | 4     | 4     | 4     | 4     | 4     | 4       | 4      | 4     |
| 13.  | 0740-1002 | Screw, Bleeder         |            |       |       |       | 2     | 2     | 2     |         |       |       | 2     | 2     | 2     | 2     | 2     | 2     | 2       | 2      | 2     |
| 14.  | 0734-9001 | Bracket                |            |       |       |       |       |       |       | 1       | 1     | 1     | 1     | 1     | 1     |       |       |       | 1       | 1      | 1     |
| 15.  | 0733-1022 | Spacer, B, Single-actg | <b>J</b> . |       | 1     |       |       | 1     |       |         | 1     |       |       | 1     |       |       | 1     |       |         | 1      |       |
| 15.  | 0733-1023 | Spacer, E, Single-actg | J.         |       |       | 1     |       |       | 1     |         |       | 1     |       |       | 1     |       |       | 1     |         |        | 1     |
| *17. | 0728-1029 | Screw, Shoulder        |            |       |       |       |       |       |       |         |       |       |       |       |       |       |       |       |         |        |       |