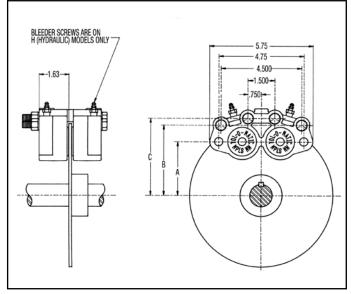

### **MOUNTING DIMENSIONS**

H 220 AND P220 SF, SRF

H 220 AND P220 D, DR

| DISC DIA. (IN.) | Α    | В    | С    | D    |
|-----------------|------|------|------|------|
| 6-5/16          | 2.13 | 3.07 | 3.45 | 4.30 |
| 8               | 3.00 | 3.94 | 4.32 | 5.17 |
| 10              | 4.00 | 4.94 | 5.32 | 6.17 |
| 12              | 5.00 | 5.94 | 6.32 | 7.17 |
| 16              | 7.09 | 8.03 | 8.41 | 9.26 |