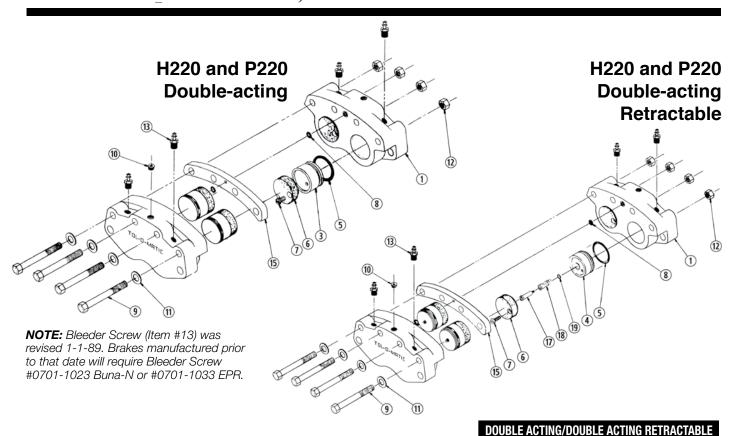

- "A" indicates the brake is designed to work with a 5/32" (3.97mm) thick disc.
- "B" indicates the brake is designed to work with a 1/4" (6.35mm) thick disc.
- "C" indicates the brake has bleeder fittings.
- "D" indicates the brake has double live sides.
- "E" indicates the brake is designed to work with a 1/2" (12.7mm) thick disc.
- "F" indicates floating mount bracket.
- "G" indicates the brake is built with EPR Seals and is DESIGNED TO BE OPERATED WITH AUTOMOTIVE BRAKE FLUID ONLY. (In brakes without the "G" suffix, most petroleum-based, hydraulic fluids may be used).
- "R" indicates the brake has retractable piston(s).

|      |           | ASSY. #                 | 0735-0103 | 0735-0202 | 735-0307   | 736-0112 | 0736-0212  | 736-0312 | 735-0100 | 735-0200 | 735-0300 | 735-010 | 735-020 | 735-0301 | 0736-0110 | 736-021( | 736-0310 | 736-011 | 0736-021 | 736-031 |
|------|-----------|-------------------------|-----------|-----------|------------|----------|------------|----------|----------|----------|----------|---------|---------|----------|-----------|----------|----------|---------|----------|---------|
| ITEM | PART NO.  | DESCRIPTION             | 0         | 0         | <u>'</u> 0 | 0        | <u>'</u> 0 | 0        | 0        | 0        | 0        | 0       | 6       | 0        |           |          |          | 0       | 0        | 0       |
| 1.   | 0733-1037 |                         |           |           |            |          |            |          | 2        | 2        | 2        |         |         |          | 2         | 2        | 2        |         |          |         |
|      | 0733-1058 |                         | 2         | 2         | 2          | 2        | 2          | 2        |          |          |          | 2       | 2       | 2        |           |          |          | 2       | 2        | 2       |
| 2.   | 0733-1068 | Housing, Dead Side      |           |           |            |          |            |          |          |          |          |         |         |          |           |          |          |         | Ш        |         |
| 3.   | 0720-1027 | Piston                  | 4         | 4         | 4          |          |            |          | 4        | 4        | 4        | 4       | 4       | 4        |           |          |          |         |          |         |
| 4.   | 0728-1030 | Piston, Retractable     |           |           |            | 4        | 4          | 4        |          |          |          |         |         |          | 4         | 4        | 4        | 4       | 4        | 4       |
|      | 0720-1004 |                         |           |           |            |          |            |          | 4        | 4        | 4        |         |         |          | 4         | 4        | 4        |         |          |         |
| 5.   | 0720-1155 | O-Ring, Buna-N          |           |           |            |          |            |          |          |          |          | 4       | 4       | 4        |           |          |          | 4       | 4        | 4       |
|      | 0720-1157 | 0-Ring, EPR             | 4         | 4         | 4          | 4        | 4          | 4        |          |          |          |         |         |          |           |          |          |         |          |         |
| 6.   | 0720-1024 | Puck                    | 4         | 4         | 4          | 4        | 4          | 4        | 4        | 4        | 4        | 4       | 4       | 4        | 4         | 4        | 4        | 4       | 4        | 4       |
| 7.   | 0720-1026 | Screw, Pan Head         | 4         | 4         | 4          | 4        | 4          | 4        | 4        | 4        | 4        | 4       | 4       | 4        | 4         | 4        | 4        | 4       | 4        | 4       |
| 8.   |           | O-Ring, Buna-N          |           |           |            |          |            |          | 2        | 2        | 2        | 2       | 2       | 2        | 6         | 2        | 2        | 2       | 2        | 2       |
| 0.   | 3025-1015 | 0-Ring, EPR             | 2         | 2         | 2          | 2        | 2          | 2        |          |          |          |         |         |          |           |          |          |         |          |         |
| 9.   | 0720-1105 |                         | 4         | 4         | 4          | 4        | 4          | 4        | 4        | 4        | 4        | 4       | 4       | 4        | 4         | 4        | 4        | 4       | 4        | 4       |
| 10.  | 1014-1065 | Plug, Pipe              | 1         | 1         | 1          | 1        | 1          | 1        | 1        | 1        | 1        | 1       | 1       | 1        | 1         | 1        | 1        | 1       | 1        | 1       |
| 11.  | 0720-1011 | Washer                  | 4         | 4         | 4          | 4        | 4          | 4        | 4        | 4        | 4        | 4       | 4       | 4        | 4         | 4        | 4        | 4       | 4        | 4       |
| 12.  | 0720-1008 | Lock Nut, flanged       | 4         | 4         | 4          | 4        | 4          | 4        | 4        | 4        | 4        | 4       | 4       | 4        | 4         | 4        | 4        | 4       | 4        | 4       |
| 13.  | 0740-1002 | Screw, Bleeder          | 4         | 4         | 4          | 4        | 4          | 4        |          |          |          | 4       | 4       | 4        |           |          |          | 4       | 4        | 4       |
|      | 0733-1024 | Spacer, A, Double-actg. | 1         |           |            | 1        |            |          | 1        |          |          | 1       |         |          | 1         |          |          | 1       |          |         |
| 15.  | 0733-1025 | Spacer, B, Double-actg. |           | 1         |            |          | 1          |          |          | 1        |          |         | 1       |          |           | 1        |          |         | 1        |         |
|      | 0733-1027 | Spacer, E, Double-actg. |           |           | 1          |          |            | 1        |          |          | 1        |         |         | 1        |           |          | 1        |         |          | 1       |
| *17. |           | Screw, Shoulder         |           |           |            | 4        | 4          | 4        |          |          |          |         |         |          | 4         | 4        | 4        | 4       | 4        | 4       |
| 18.  | 0728-1008 | Spring, Compression     |           |           |            | 4        | 4          | 4        |          |          |          |         |         |          | 4         | 4        | 4        | 4       | 4        | 4       |
| 19.  |           | 0-Ring, .010, Buna-N    |           |           |            |          |            |          |          |          |          |         |         |          |           | 4        | 4        | 4       | 4        | 4       |
| 19.  | 0720-1156 |                         |           |           |            | 4        | 4          | 4        |          |          |          |         |         |          |           |          |          |         |          |         |