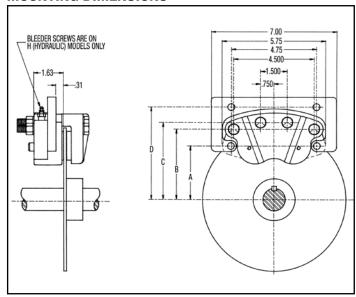

### **MOUNTING DIMENSIONS**

H 220 AND P220 SF, SRF

H 220 AND P220 D, DR

| DISC DIA. (IN.) | Α    | В    | С    | D    |
|-----------------|------|------|------|------|
| 6-5/16          | 2.13 | 3.07 | 3.45 | 4.30 |
| 8               | 3.00 | 3.94 | 4.32 | 5.17 |
| 10              | 4.00 | 4.94 | 5.32 | 6.17 |
| 12              | 5.00 | 5.94 | 6.32 | 7.17 |
| 16              | 7.09 | 8.03 | 8.41 | 9.26 |